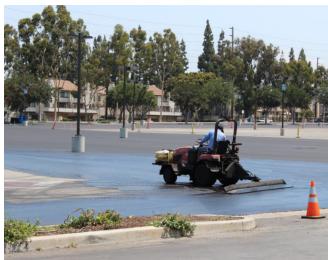

### **ADVANCED SEALCOATING PRODUCTS**

GuardTop is an environmentally friendly, durable and long-lasting quality asphalt product. Specially formulated from unique base stocks, GuardTop's difference can be seen immediately in its richer color, consistency and durability. There is no better ally in making your asphalt look great and maintain performance.

### Your Asphalt Looks Better, Longer

Asphalt surfaces are in a constant state of deterioration. Heat, cold, rain and the sun's ultraviolet rays break down the binders that hold the surface together.

GuardTop stays black longer, protects your asphalt from environmental exposure and inexpensively prolongs a smooth, high-quality appearance that is easy to maintain.