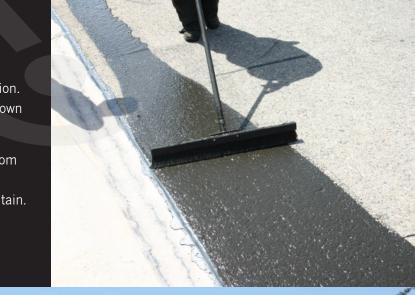

### A Full Line of Sealcoating Products

GuardTop offers a range of quality products to help address distressed pavement conditions and offers the finishing touches to your sealcoat project. These include an oil sealer for oil-stained pavements, a crack filler to smooth cracks and protect the subgrade, as well as latex additives and striping paint. We also carry a full line of hand tools and ancillary products at all of our locations.