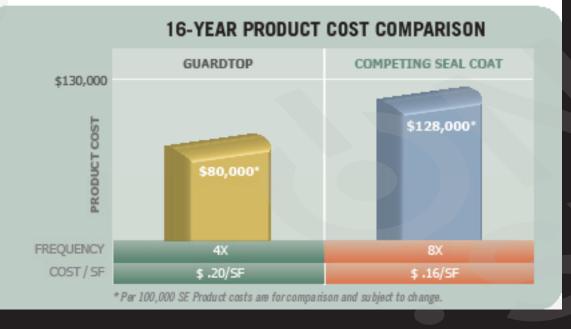

Since GuardTop is designed to outlast other competing products, fewer applications are required. This means lower overall lifecycle costs and less inconvenience to your customers.

### Advanced Technology, Lower Lifetime Cost

Because each GuardTop application gives pavements longer-lasting protection, fewer treatments are required to keep your assets looking new over their lifetime. This translates to a lower maintenance lifecycle

cost and reduces inconvenience to the customer.