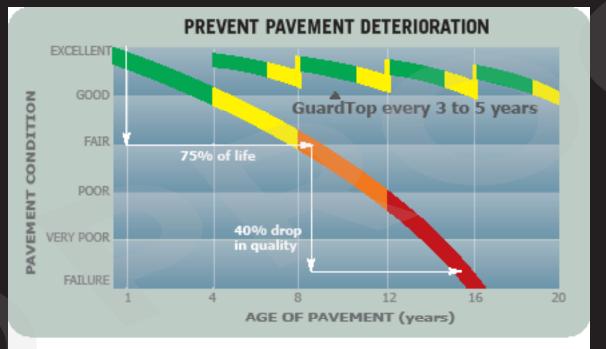

Prevent pavement deterioration with a low-cost application of GuardTop every three to five years. GuardTop will help you maintain a consistently superior asphalt surface while preserving the integrity of the underlying asphalt and base course.

Since GuardTop is designed to outlast other competing products, fewer applications are required. This means lower overall lifecycle costs and less inconvenience to your customers.