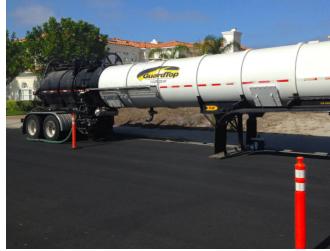

### PRESERVE YOUR PAVEMENT WITH GUARDTOP

Since 1983 GuardTop has been the leader in pavement preservation on private sector roads. In recent years, GuardTop has added several products to its evergrowing product line and now has sealcoat options for public roads. GuardTop Ultra and RoadShield offer the same benefits of GuardTop sealcoat while also formulated with additional polymers and aggregates. The formulation allows for the products to be utilized on distressed asphalt surfaces and higher speed roads.

### GuardTop Ultra Sealcoat

With the development and formulation of GuardTop Ultra, GuardTop is now able to service higher trafficked roads and public roads. GuardTop Ultra is designed with mineral and fiber reinforced polymers for improved adhesion, durability, performance and increased durability and flexibility. Like GuardTop sealcoat, Ultra utilizes environmentally friendly and recycled materials and is LEED eligible.