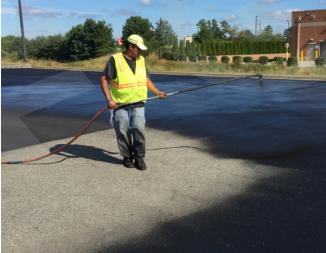

Prevent pavement deterioration with a low-cost application of GuardTop every three to five years. GuardTop will help you maintain a consistently superior asphalt surface while preserving the integrity of the underlying asphalt and base course.

Since GuardTop is designed to outlast other competing products, fewer applications are required. This means lower overall lifecycle costs and less inconvenience to your customers.